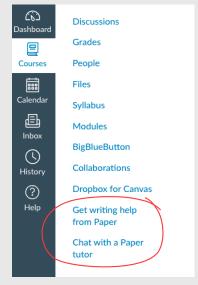

After installing both apps, students will see two links on their Canvas dashboard: "Chat with a Paper tutor" and "Get writing help from Paper." Clicking "Chat with a Paper tutor" will open a new tutoring session on topics related to the Canvas LMS course page. If a student clicks "Get writing help from Paper," they will be redirected to Paper's Essay Review page.